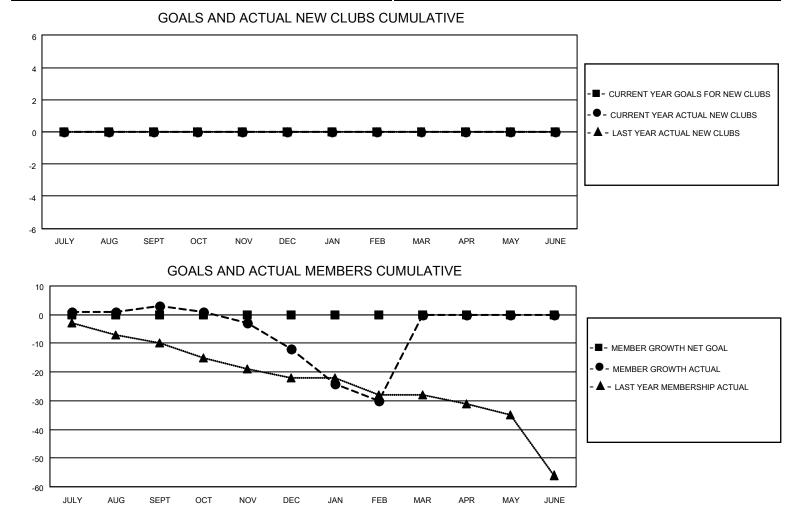

## LOCATION COLORADO

**District 6 SE** 

Results as of: 2/28/2022

| Clubs                 |               |           |               | Members               |                        |                         |                                                    |
|-----------------------|---------------|-----------|---------------|-----------------------|------------------------|-------------------------|----------------------------------------------------|
| RESULTS FOR 2021-2022 |               |           |               | RESULTS FOR 2021-2022 |                        |                         |                                                    |
| QUARTER               | NEW CLUB GOAL | NEW CLUBS | DROPPED CLUBS | QUARTER MEM           | BER GROWTH NET<br>GOAL | MEMBER GROWTH<br>ACTUAL | DROPPED<br>MEMBERS ACTUAL<br>(including transfers) |
| JULY/AUG/SEPT         | 0             | 0         | 0             | JULY/AUG/SEPT         | 0                      | 16                      | 12                                                 |
| OCT/NOV/DEC           | 0             | 0         | 1             | OCT/NOV/DEC           | 0                      | 6                       | 21                                                 |
| JAN/FEB/MAR           | 0             | 0         | 1             | JAN/FEB/MAR           | 0                      | 4                       | 21                                                 |
| APR/MAY/JUNE          | 0             | 0         | 0             | APR/MAY/JUNE          | 0                      | 0                       | 0                                                  |